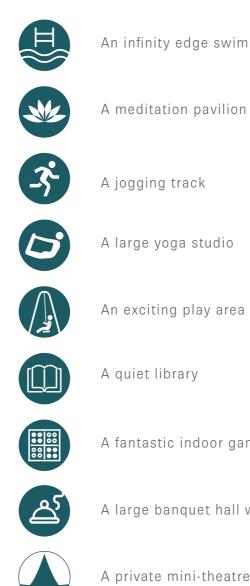

# HIGH-LIVING MEETS 19,700 SQ. FT.# OF PURE INDULGENCE\*

An infinity edge swimming pool

A fantastic indoor games room

A large banquet hall with an outdoor patio

A private mini-theatre

#1830 Sq.Mtrs.

\*All amenities are proposed & subject to statutory approvals