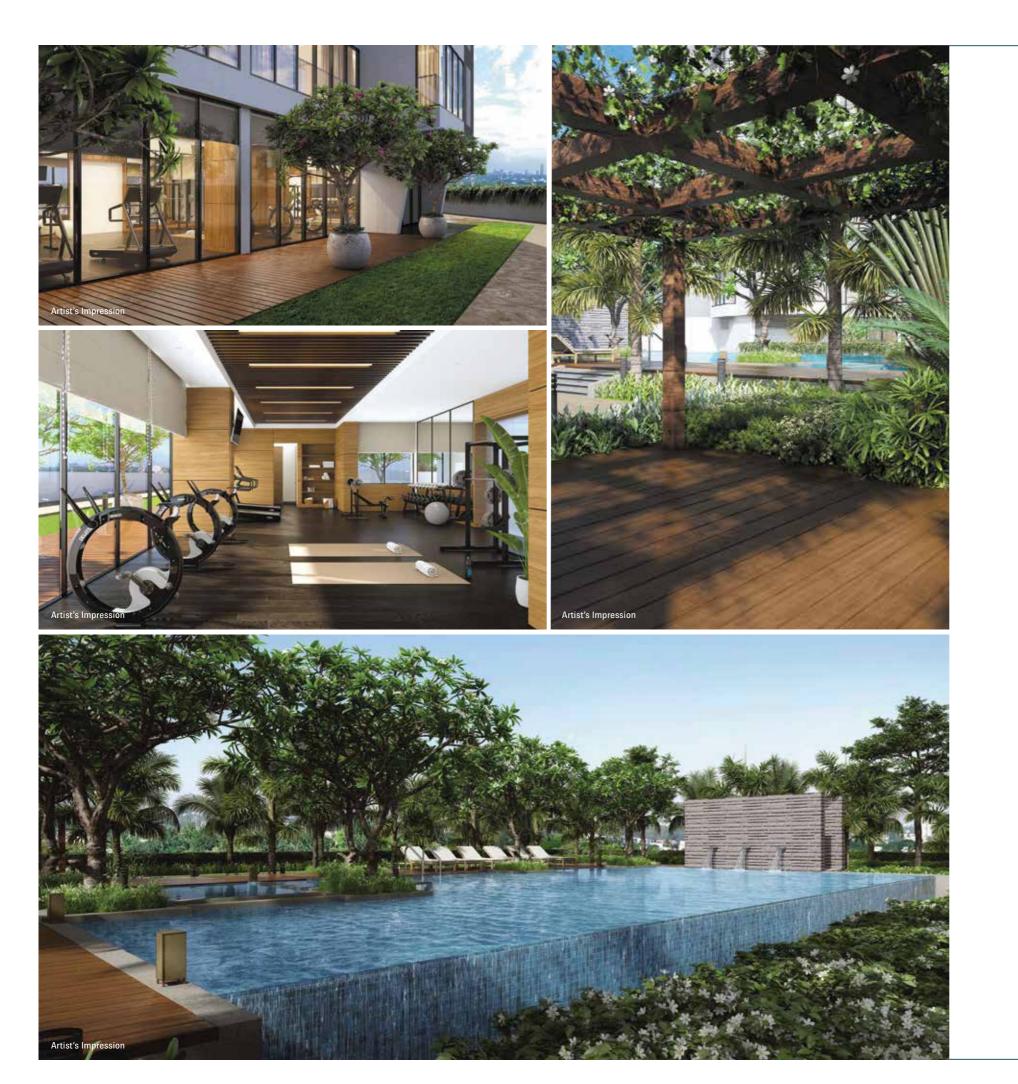

# HIGH-LIVING MEETS 19,700 SQ. FT.# OF PURE INDULGENCE\*

An infinity edge swimming pool

A fantastic indoor games room

A large banquet hall with an outdoor patio

A private mini-theatre

#1830 Sq.Mtrs.

\*All amenities are proposed & subject to statutory approvals