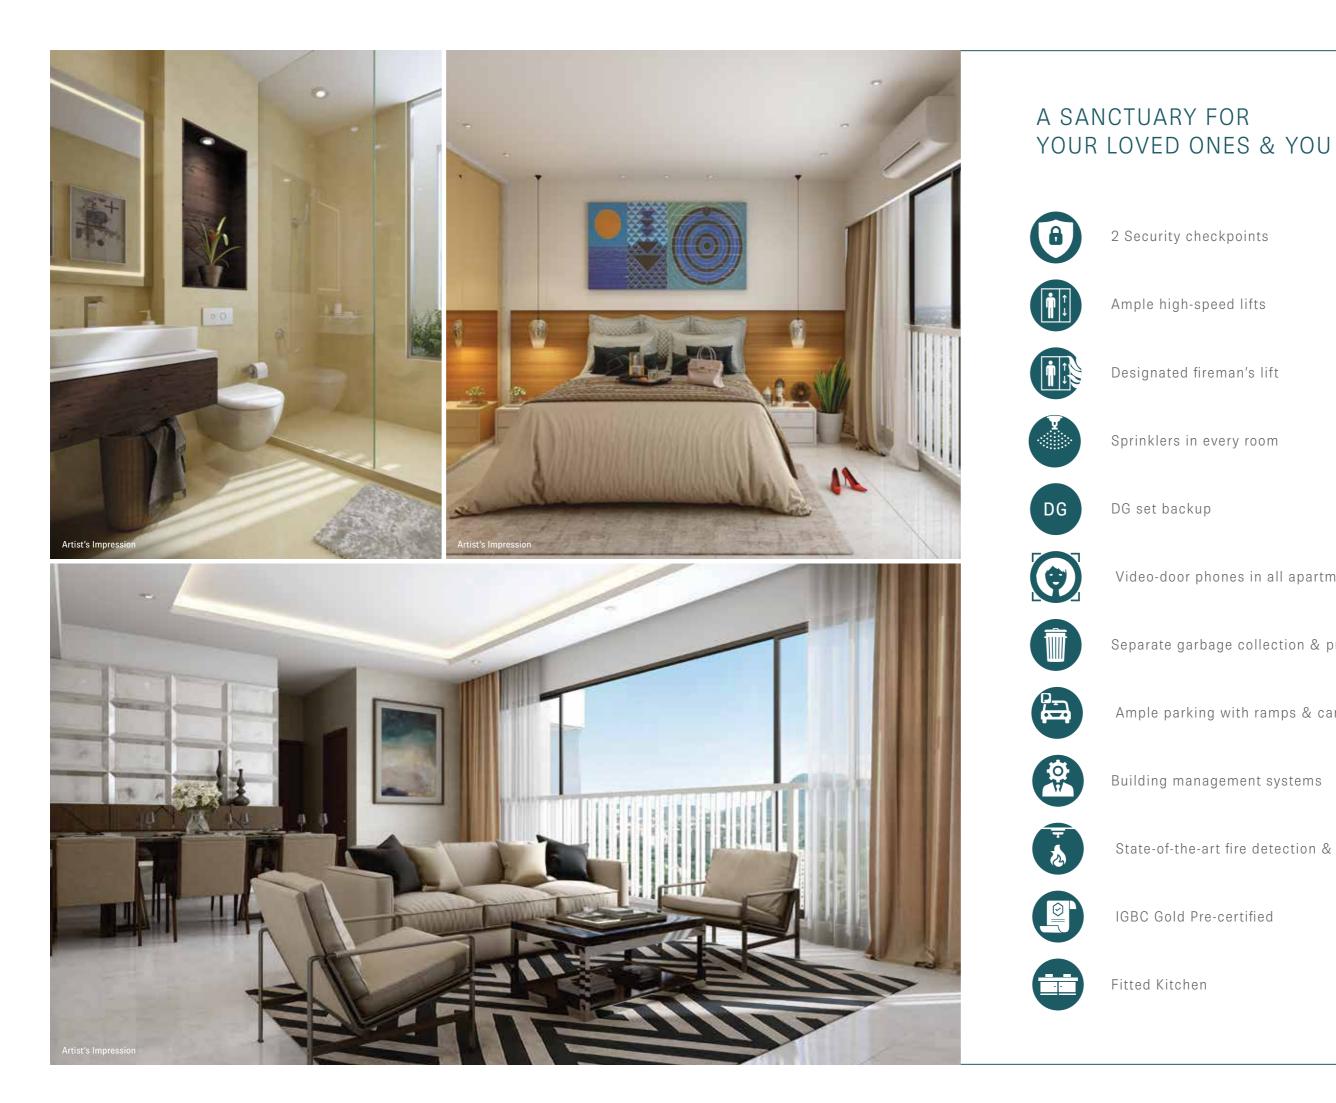

#### PROJECT HIGHLIGHTS

Lavish 1.36 Acre\* Project

Majestic G + 44\* Storeys Landmark

2 Master Bedrooms with 2 En-suite Bathrooms & A Powder Bathroom\*

Fully-fitted Homes with Air-conditioners

6 Level Podium Parking

Luxurious 2 Bed Residences

Superlative Podium Indulgence – Level 7

Floor-to-ceiling windows in the living room & bedroom

Fitted Kitchen

Vastu Compliant Residences

\*Subject to Statutory Approvals

Video-door phones in all apartments

Separate garbage collection & processing points

Ample parking with ramps & car lifts

Building management systems

State-of-the-art fire detection & public address systems