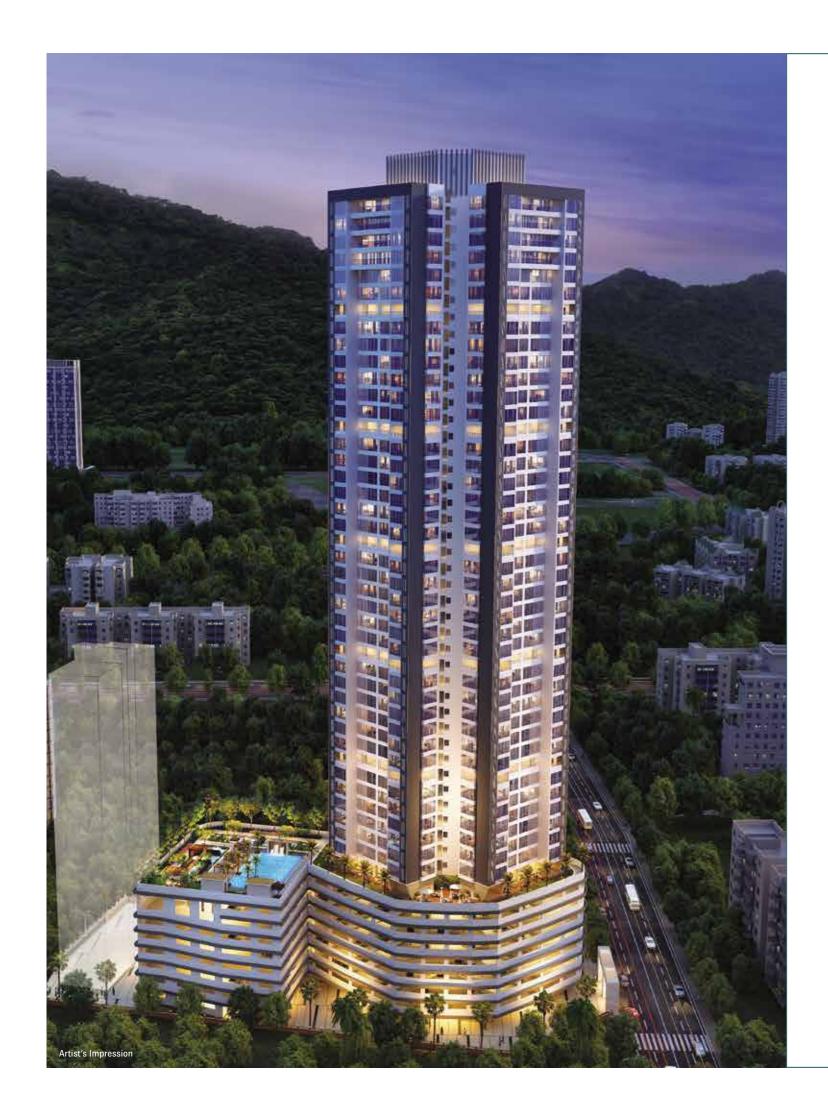

# GOREGOAN EAST ADDS ANOTHER LANDMARK, TO ITS MAGNIFICENT SKYLINE.

Spread across a lavish 1.36 Acres\* this luxurious high-rise stands G + 44\* Storeys, forming a elite community of 208 top notch residences. While its G + 6 levels home generous car parks, its 7<sup>th</sup> Level is a magnificent 19,700 Sq. Ft.<sup>#</sup> of sheer indulgence.

#### PROJECT HIGHLIGHTS

Lavish 1.36 Acre\* Project

Majestic G + 44\* Storeys Landmark

2 Master Bedrooms with 2 En-suite Bathrooms & A Powder Bathroom\*

Fully-fitted Homes with Air-conditioners

6 Level Podium Parking

Luxurious 2 Bed Residences

Superlative Podium Indulgence – Level 7

Floor-to-ceiling windows in the living room & bedroom

Fitted Kitchen

Vastu Compliant Residences

\*Subject to Statutory Approvals