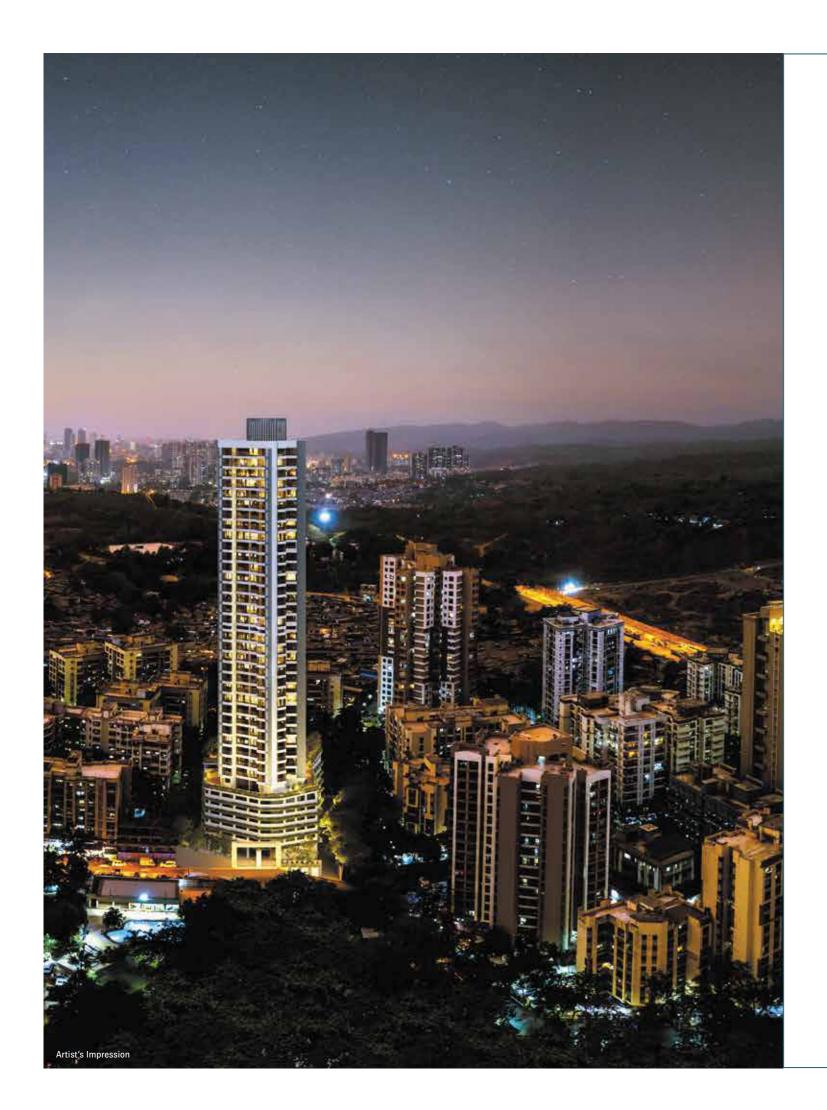

# GOREGOAN EAST ADDS ANOTHER LANDMARK, TO ITS MAGNIFICENT SKYLINE.

Spread across a lavish 1.36 Acres\* this luxurious high-rise stands G + 44\* Storeys, forming a elite community of 208 top notch residences. While its G + 6 levels home generous car parks, its 7<sup>th</sup> Level is a magnificent 19,700 Sq. Ft.<sup>#</sup> of sheer indulgence.