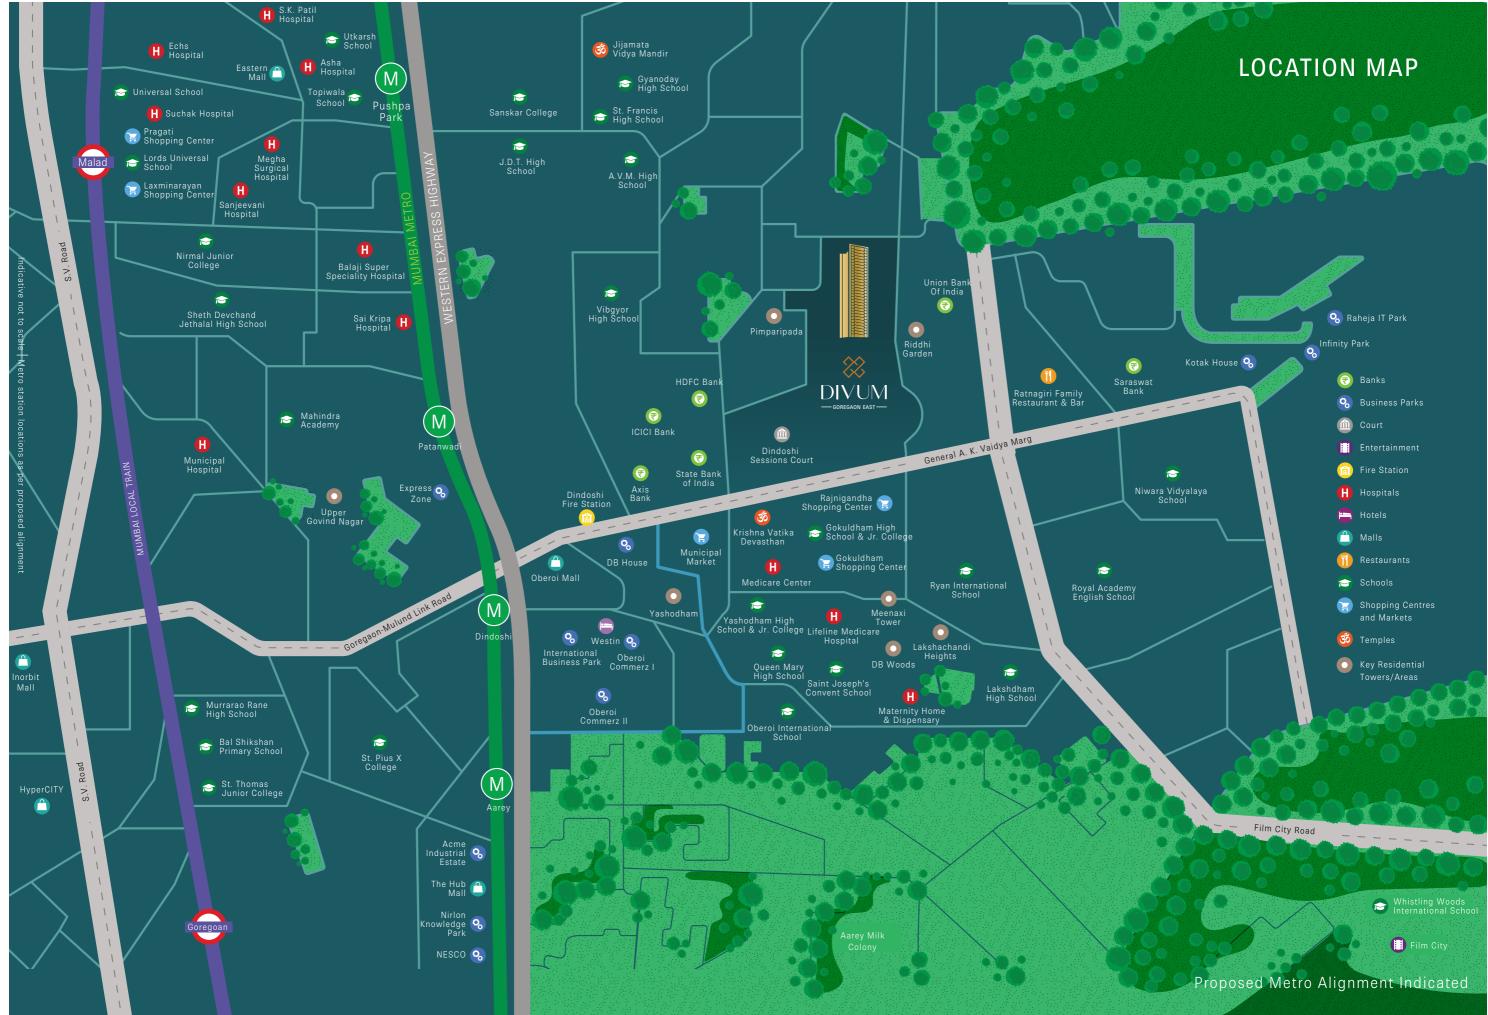

# GOREGAON EAST. AN OASIS OF LUXURY

In the recent past, Goregaon East has emerged as one of the most-coveted residential locations in the city. Whilst it previously made headlines because of its verdant green surroundings - the Sanjay Gandhi National Park, Film City and Aarey Colony, it has, of late become a phenomenal residential, entertainment, business, leisure & lifetsyle destination. This dynamic combination has made it one of the most popular suburbs of our eclectic city.

Also, Goregaon is one of the best connected and fastest growing suburbs of Mumbai, with easy & speedy access to every part of the city.

In close proximity to Divum lie the Goregaon Railway Station, Dindoshi Bus Depot, and the Upcoming metro line connecting the Suburbs & South Mumbai. The Western Express Highway, and the proposed Goregaon-Mulund Link Road are a mere moments away from the developments.

# CALM. COMPOSED. CONNECTED.

A haven of serenity, yet well-connected to every imaginable convenience, Divum is situated in the heart of Goregaon East, just a few moments away from everything you desire.