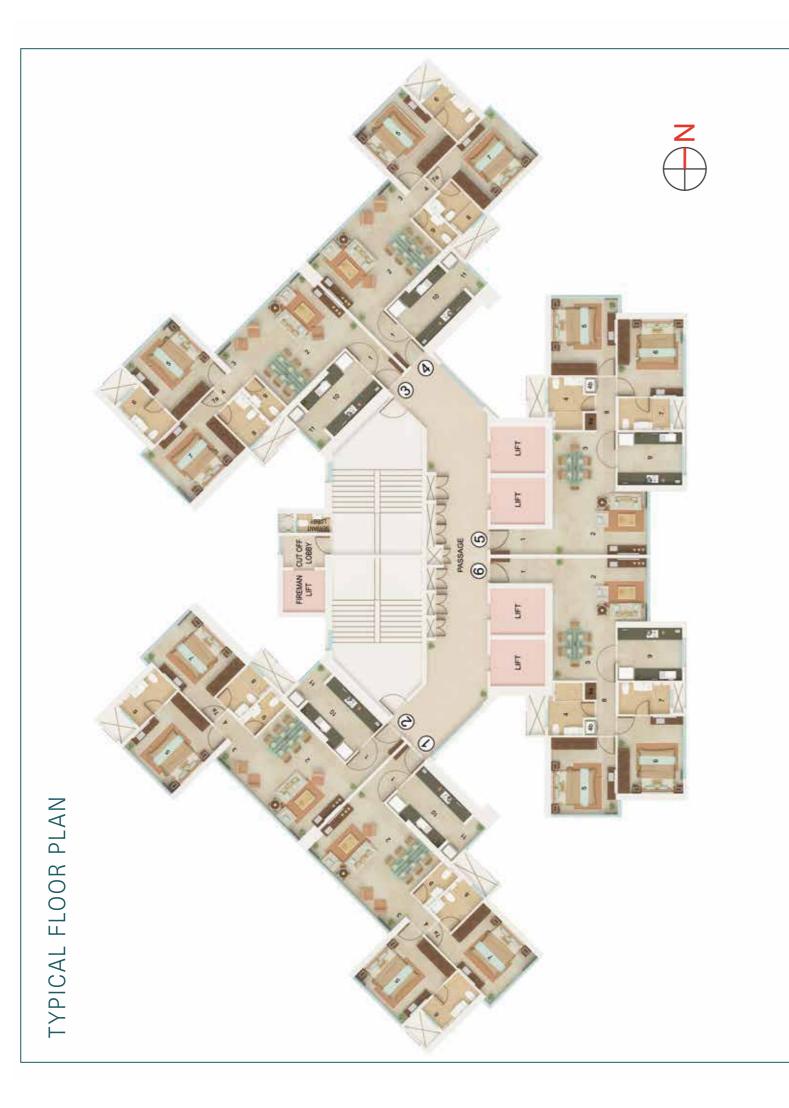

# LEGEND

FLAT 1, 2, 3 & 4 (UPTO 38<sup>TH</sup> FLOOR)

FLAT 5 & 6

| ROOM NO.                     | DESCRIPTION                                                                                                                                                                                                                                                                       | SIZES IN M.                                    | SIZES IN FT.                     | ROOM NO.   | DESCRIPTION           | SIZES IN M.                | SIZES IN FT.                      |
|------------------------------|-----------------------------------------------------------------------------------------------------------------------------------------------------------------------------------------------------------------------------------------------------------------------------------|------------------------------------------------|----------------------------------|------------|-----------------------|----------------------------|-----------------------------------|
|                              | FOYER 1                                                                                                                                                                                                                                                                           | 1.20 × 2.75                                    | 3' 11" × 9' 0"                   | ÷- (       | FOYER 1               | 1.20 x 2.95                | 3' 11" × 9' 8"                    |
|                              | LIVING<br>PART DINING                                                                                                                                                                                                                                                             | 5 10 × 4 10<br>0 65 × 1 95                     | 16' 9" x 13' 5"<br>2' 2" x 6' 5" | 0 0        | LIVING<br>PART DINING | 3 00 x 4 50<br>2 80 x 3 00 | 9' 10" × 14' 9"<br>9' 2" × 9' 10" |
|                              | PASSAGE                                                                                                                                                                                                                                                                           | 1 20 × 0 90                                    | 3' 11" x 2' 11"                  | 4          | BATH                  | 2 50 x 1 65                | 8' 2'' x 5' 5'                    |
|                              | MASTER BEDROOM                                                                                                                                                                                                                                                                    | 3 20 x 3 65                                    | 10' 6" x 12' 0"                  | 4A         | UTILITY AREA 1        | 0.80 X 0.55                | 2' 7" × 1' 10"                    |
|                              | MASTER EN-SUITE                                                                                                                                                                                                                                                                   | 150 x 2 50                                     | 4' 11" x 8' 2"                   | 4B         | UTILITY AREA 2        | 0.75 X 0.55                | 2' 6" X 1' 10"                    |
|                              | BEDROOM                                                                                                                                                                                                                                                                           | 3 65 x 3 05                                    | 12' 0" x 10' 0"                  | 5          | BEDROOM               | 3 65 x 3 00                | 12' 0'' x 9' 10''                 |
|                              | BEDROOM PART                                                                                                                                                                                                                                                                      | 0 95 x 0 90                                    | 3' 1" x 2' 11"                   | 9          | MASTER BEDROOM        | 3.65 X 3.10                | 12' 0" x 10' 2"                   |
|                              | BATH                                                                                                                                                                                                                                                                              | 1 50 x 2 15                                    | 4' 11" × 7' 1"                   | 7          | MASTER EN-SUITE       | 1 50 x 2 45                | 4' 11" x 8' 0"                    |
|                              | POWDER TOILET                                                                                                                                                                                                                                                                     | 100 x 2 15                                     | 3' 3" x 7' 1"                    | 8          | PASSAGE               | 2.60 X 0.90                | 8' 6" X 2' 11"                    |
| 10                           | KITCHEN                                                                                                                                                                                                                                                                           | 3 25 x 2 50                                    | 10' 8" x 8' 2"                   | 6          | KITCHEN               | 2.50 X 3.05                | 8' 2" X 10' 0"                    |
| ú                            |                                                                                                                                                                                                                                                                                   | MOO                                            | ti<br>S                          | ADEAC      | NOFELEOSIE            | WOO                        | ti co                             |
| AKEAS                        | DESCRIPTION                                                                                                                                                                                                                                                                       | sQ.M.                                          | SQ.FI.                           | AREAS      | DESCRIPTION           | sų.m.                      | SQ.FI.                            |
|                              | RERA CAR PET AREA                                                                                                                                                                                                                                                                 | 73.26                                          | 788.57                           | -          | RERA CAR PET AREA     | 70.34                      | 757.14                            |
|                              |                                                                                                                                                                                                                                                                                   |                                                |                                  |            |                       |                            |                                   |
| Design<br>ner: All<br>inform | Interior Designer's Interpretation of Apartments<br>Disclaimer: All information is for Guidance only and subject to statutory approvals.<br>Detailed information is available in the sales office.<br>The project has been redistrated Via MaraBERA Products and have D5180001878 | tments<br>e only and subject t<br>ales office. | o statutory approvals.           |            |                       |                            |                                   |
| vailable                     | and is available on the website https://maharera.mahaonline.gov.in/ under registered project.                                                                                                                                                                                     | aharera.mahaonline                             | e.gov.in/ under registere        | d project. |                       |                            |                                   |
|                              |                                                                                                                                                                                                                                                                                   |                                                |                                  |            |                       |                            |                                   |
|                              |                                                                                                                                                                                                                                                                                   |                                                |                                  |            |                       |                            |                                   |