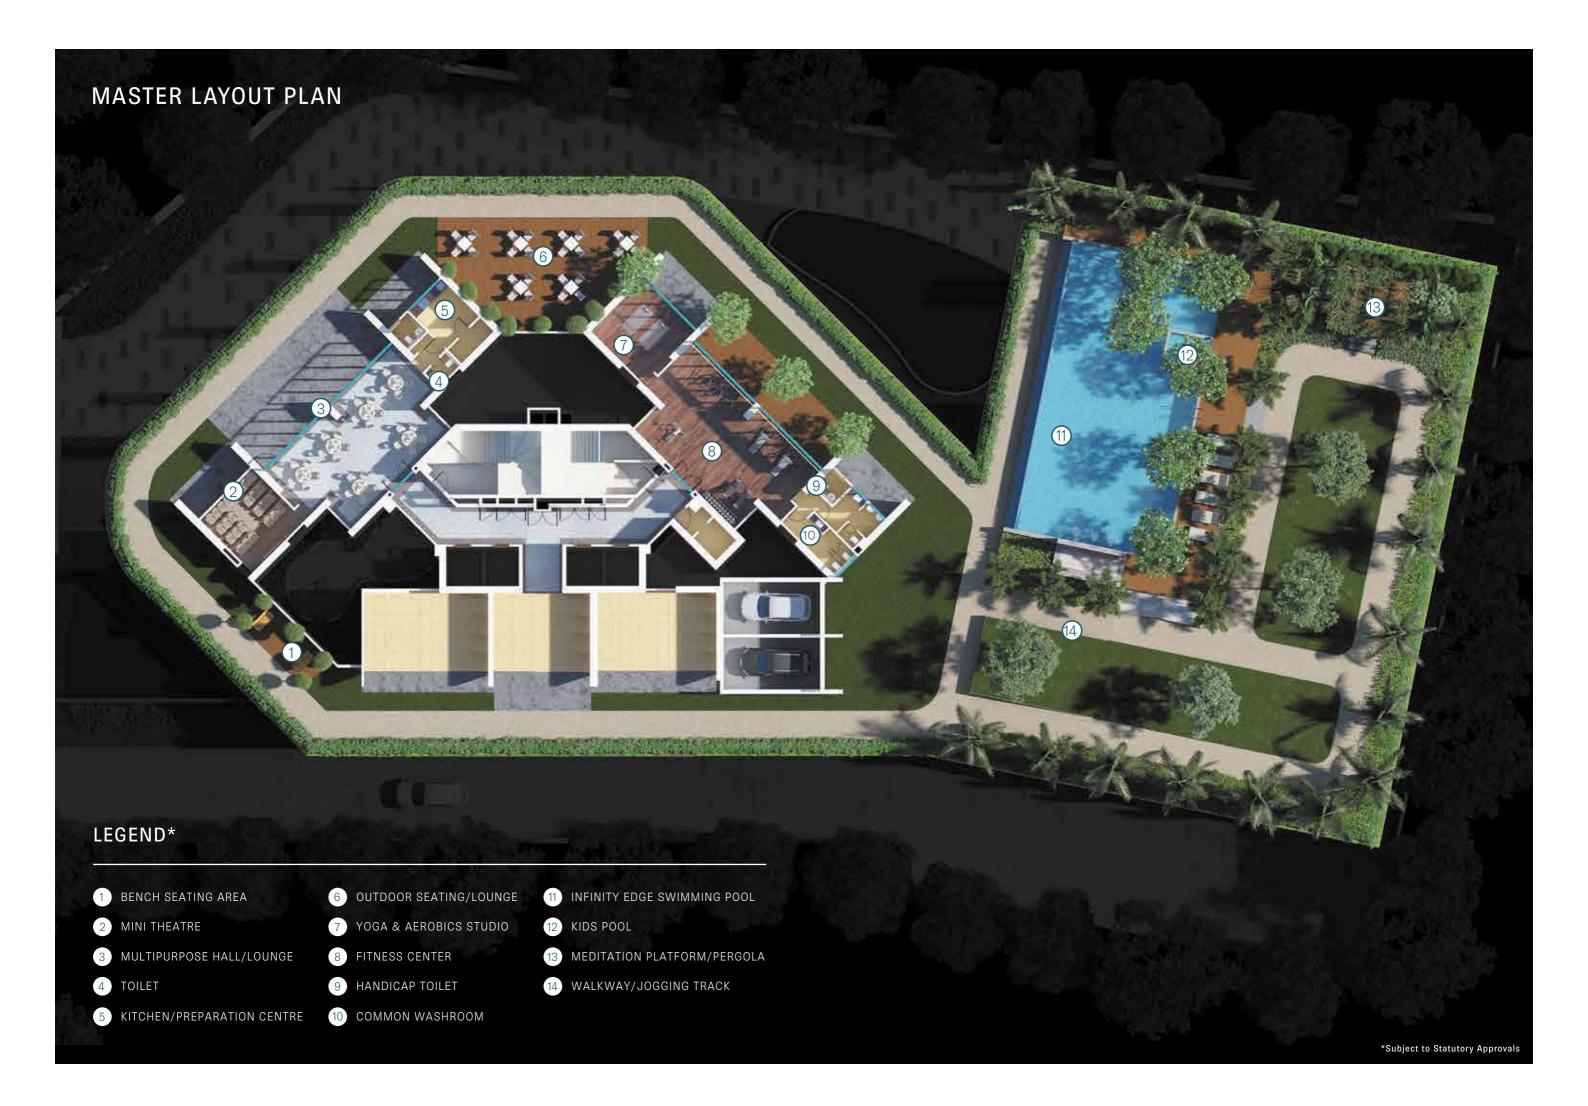

# HIGH-LIVING MEETS 19,700 SQ. FT.# OF PURE INDULGENCE\*

An infinity edge swimming pool

A fantastic indoor games room

A large banquet hall with an outdoor patio

A private mini-theatre

#1830 Sq.Mtrs.

\*All amenities are proposed & subject to statutory approvals